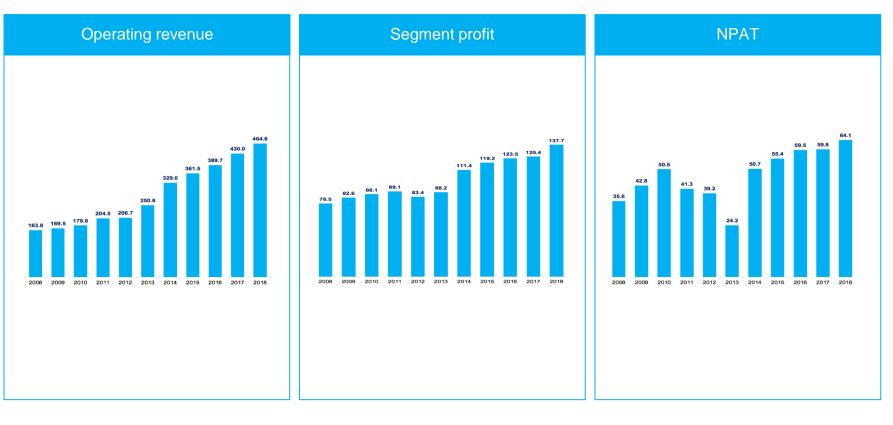

### Who we are

Muchon .

ersonal

- IRESS (IRE.ASX) is an independent technology company providing trading and market data, advice, superannuation and mortgage software
- Recurring subscription revenue accounts for approximately 90% of total revenue
- 9000+ clients from small retail to large institutional financial services businesses, across APAC, UK, South Africa & Canada
- 12,000 professional trading & market data users and 50,000+ advice software users
- Around half of IRESS' 1,800+ people are dedicated to our software design and development

Subscription-based model with ~90% revenue recurring

Market-leading product functionality and focus on user experience

Targeted investment to constantly enrich solutions

Track record of building business areas with scale