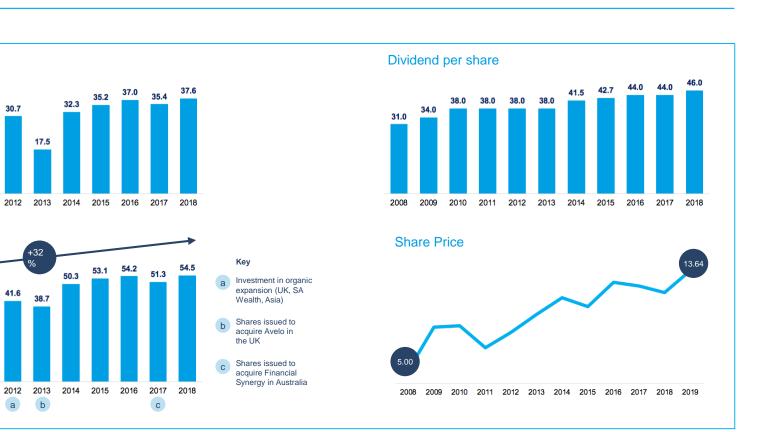

#### Sustained dividends and share price growth over time

0nlv

Notes: (1) TSR calculations over 10 and 5 years to 6 March 2019.

2010

**Reported EPS** 

34.8

2009

47.0

2009

29.6

2008

41.5

2008

40.3

2010

47.9

Underlying EPS<sup>(2)</sup>

32.6

2011

45.8

2011

a

(2) Underlying EPS represents Segment Profit, less operating depreciation, less tax at the effective tax rate for the year divided by the weighted average number of shares outstanding